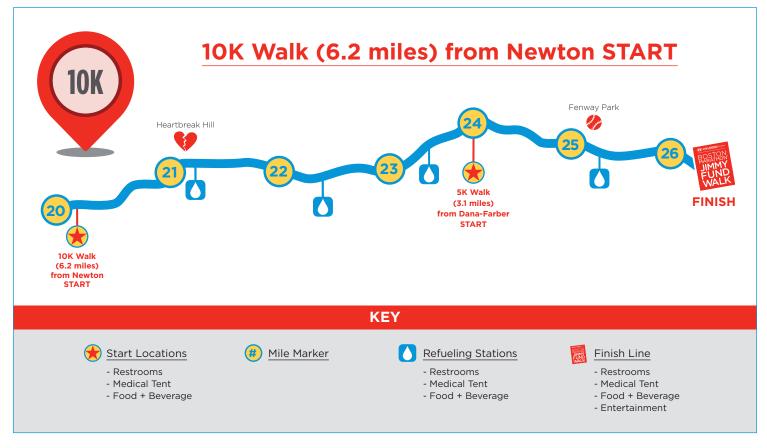

## Start/Finish

## Check-in and Rolling Start 10:00 AM - 12:00 PM

885 Centre Street Boston College Newton Campus Newton

## Copley Square Finish Line 11:15 AM - 6:30 PM

Copley Square, Boston